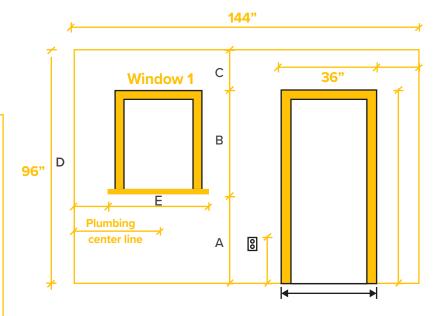

Measure all the window and door openings from outside trim edge to outside trim edge

#### **Window Measurements**

| Name | Width | Height | <b>Distance From Floor</b> |
|------|-------|--------|----------------------------|
|      |       |        |                            |
|      |       |        |                            |
|      |       |        |                            |
|      |       |        |                            |
|      |       |        |                            |
|      |       |        |                            |
|      |       |        |                            |