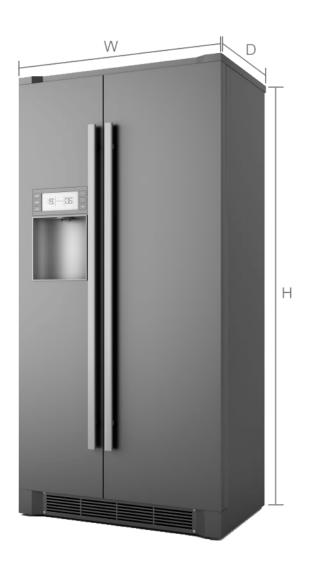

### **Customer Info**

Full Name:

In order to do a complete design we will need to know the exact sizes of all the appliances that are going to be used in the new kitchen design. If you have any Manufacturer Spec Sheets, please include them in your email or fax along with your kitchen planning guide.

### **Appliances In Your New Kitchen**

| Range        |       |       |        |
|--------------|-------|-------|--------|
| Brand/Model  | Width | Depth | Height |
|              |       |       |        |
| Cook-top     |       |       |        |
| Brand/Model  | Width | Depth | Height |
|              |       |       |        |
| Oven         |       |       |        |
| Brand/Model  | Width | Depth | Height |
|              |       |       |        |
| Hood         |       |       |        |
| Brand/Model  | Width | Depth | Height |
|              |       |       |        |
| Microwave    |       |       |        |
| Brand/Model  | Width | Depth | Height |
|              |       |       |        |
| Refrigerator |       |       |        |
| Brand/Model  | Width | Depth | Height |
|              |       |       |        |
| Dishwasher   |       |       |        |
| Brand/Model  | Width | Depth | Height |
|              |       |       |        |
| Other        |       |       |        |
| Brand/Model  | Width | Depth | Height |
|              |       |       |        |