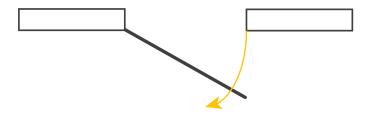

Mark all your measurements in inches only, so 7'6" should be marked as 90".

90"

Indicate the direction of the door swing.

Measure all objects on the wall (windows, doors, electrical outlets, gas lines, ventilation duct work A/C vents).