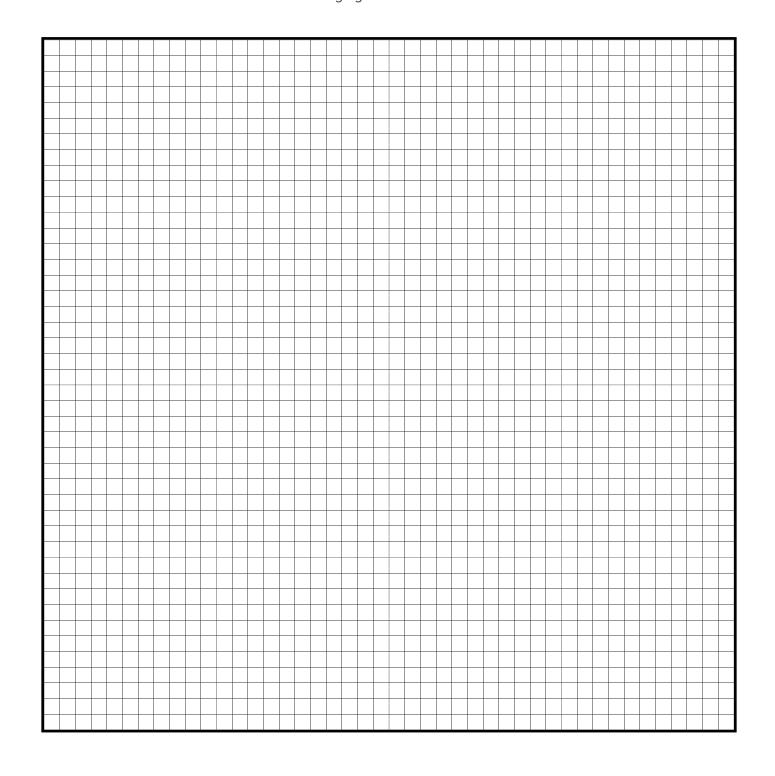

### **Drawing Your Floor Plan**

Use a pencil and the graph paper attached to design your new kitchen.

### **Customer Info**

Full Name:

Transfer all information to the design grid and include actual measurements in inches.